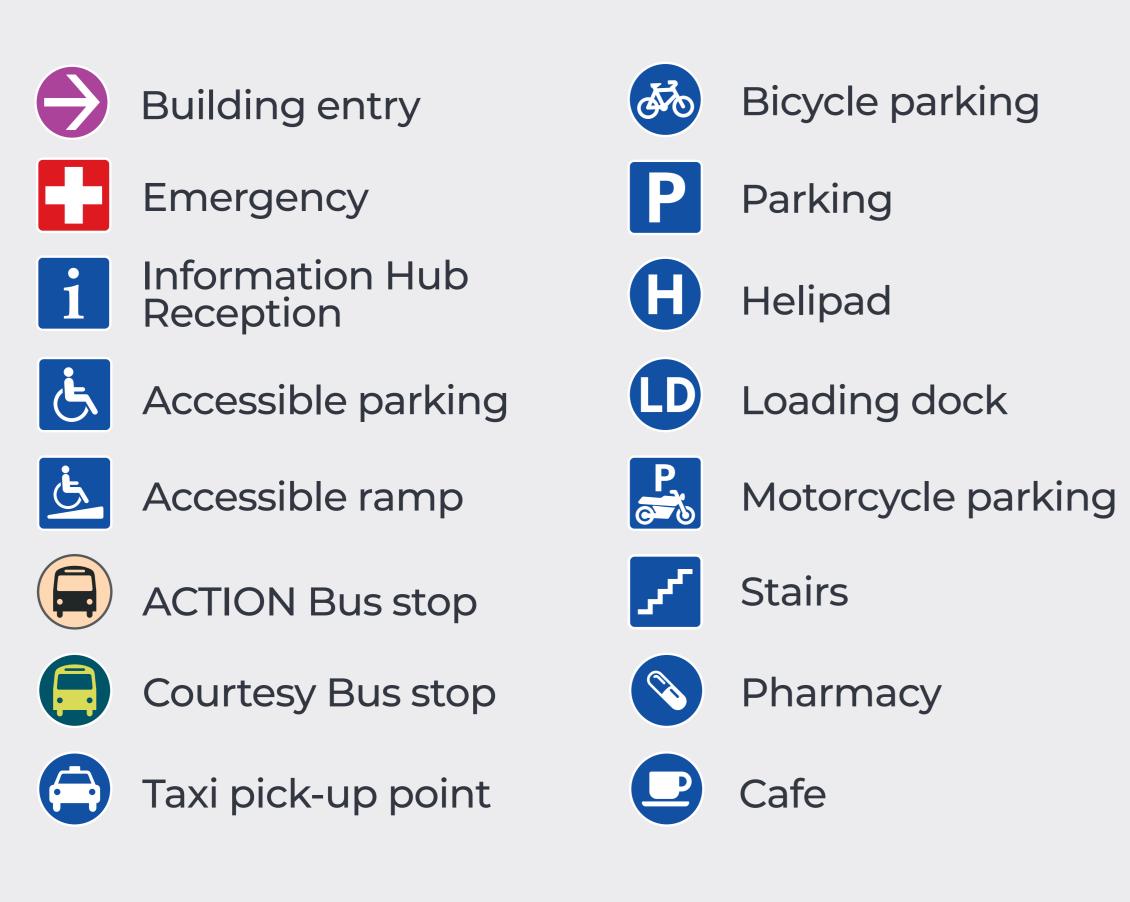

## Canberra Hospital Campus Map

Hospital buildings are open from 6am to 9pm. For after hours access, please use the Emergency Department entrance.

## Contact

Canberra Hospital switchboard: 5124 0000

As of April 2023

**To Garran Shops** 

- Central Outpatients Dept. / Pharmacy
- Main Entry 2
- Eye Clinic 3
- ANU Medical School
- 6 DonateLife
- Alcohol and Drug Unit
- Canberra Sexual Health Centre 8
- Residences 9
- Pathology / Research Services 10
- Centenary Hospital for Women and Children 11
- Emergency, Diagnostics and Treatment / 12 Mental Health Short Stay Unit / Clinical Records Service

- **14** National Capital Private Hospital
- Various departments 15
- 19 Canberra Region Cancer Centre
- **20** Radiation Oncology
- **23** Hospital Administration
- **25** Adult Mental Health Unit
- **28** Hospital Administration
- **GP1** Community Dialysis
- Public hospital buildings Private hospital buildings Administration buildings