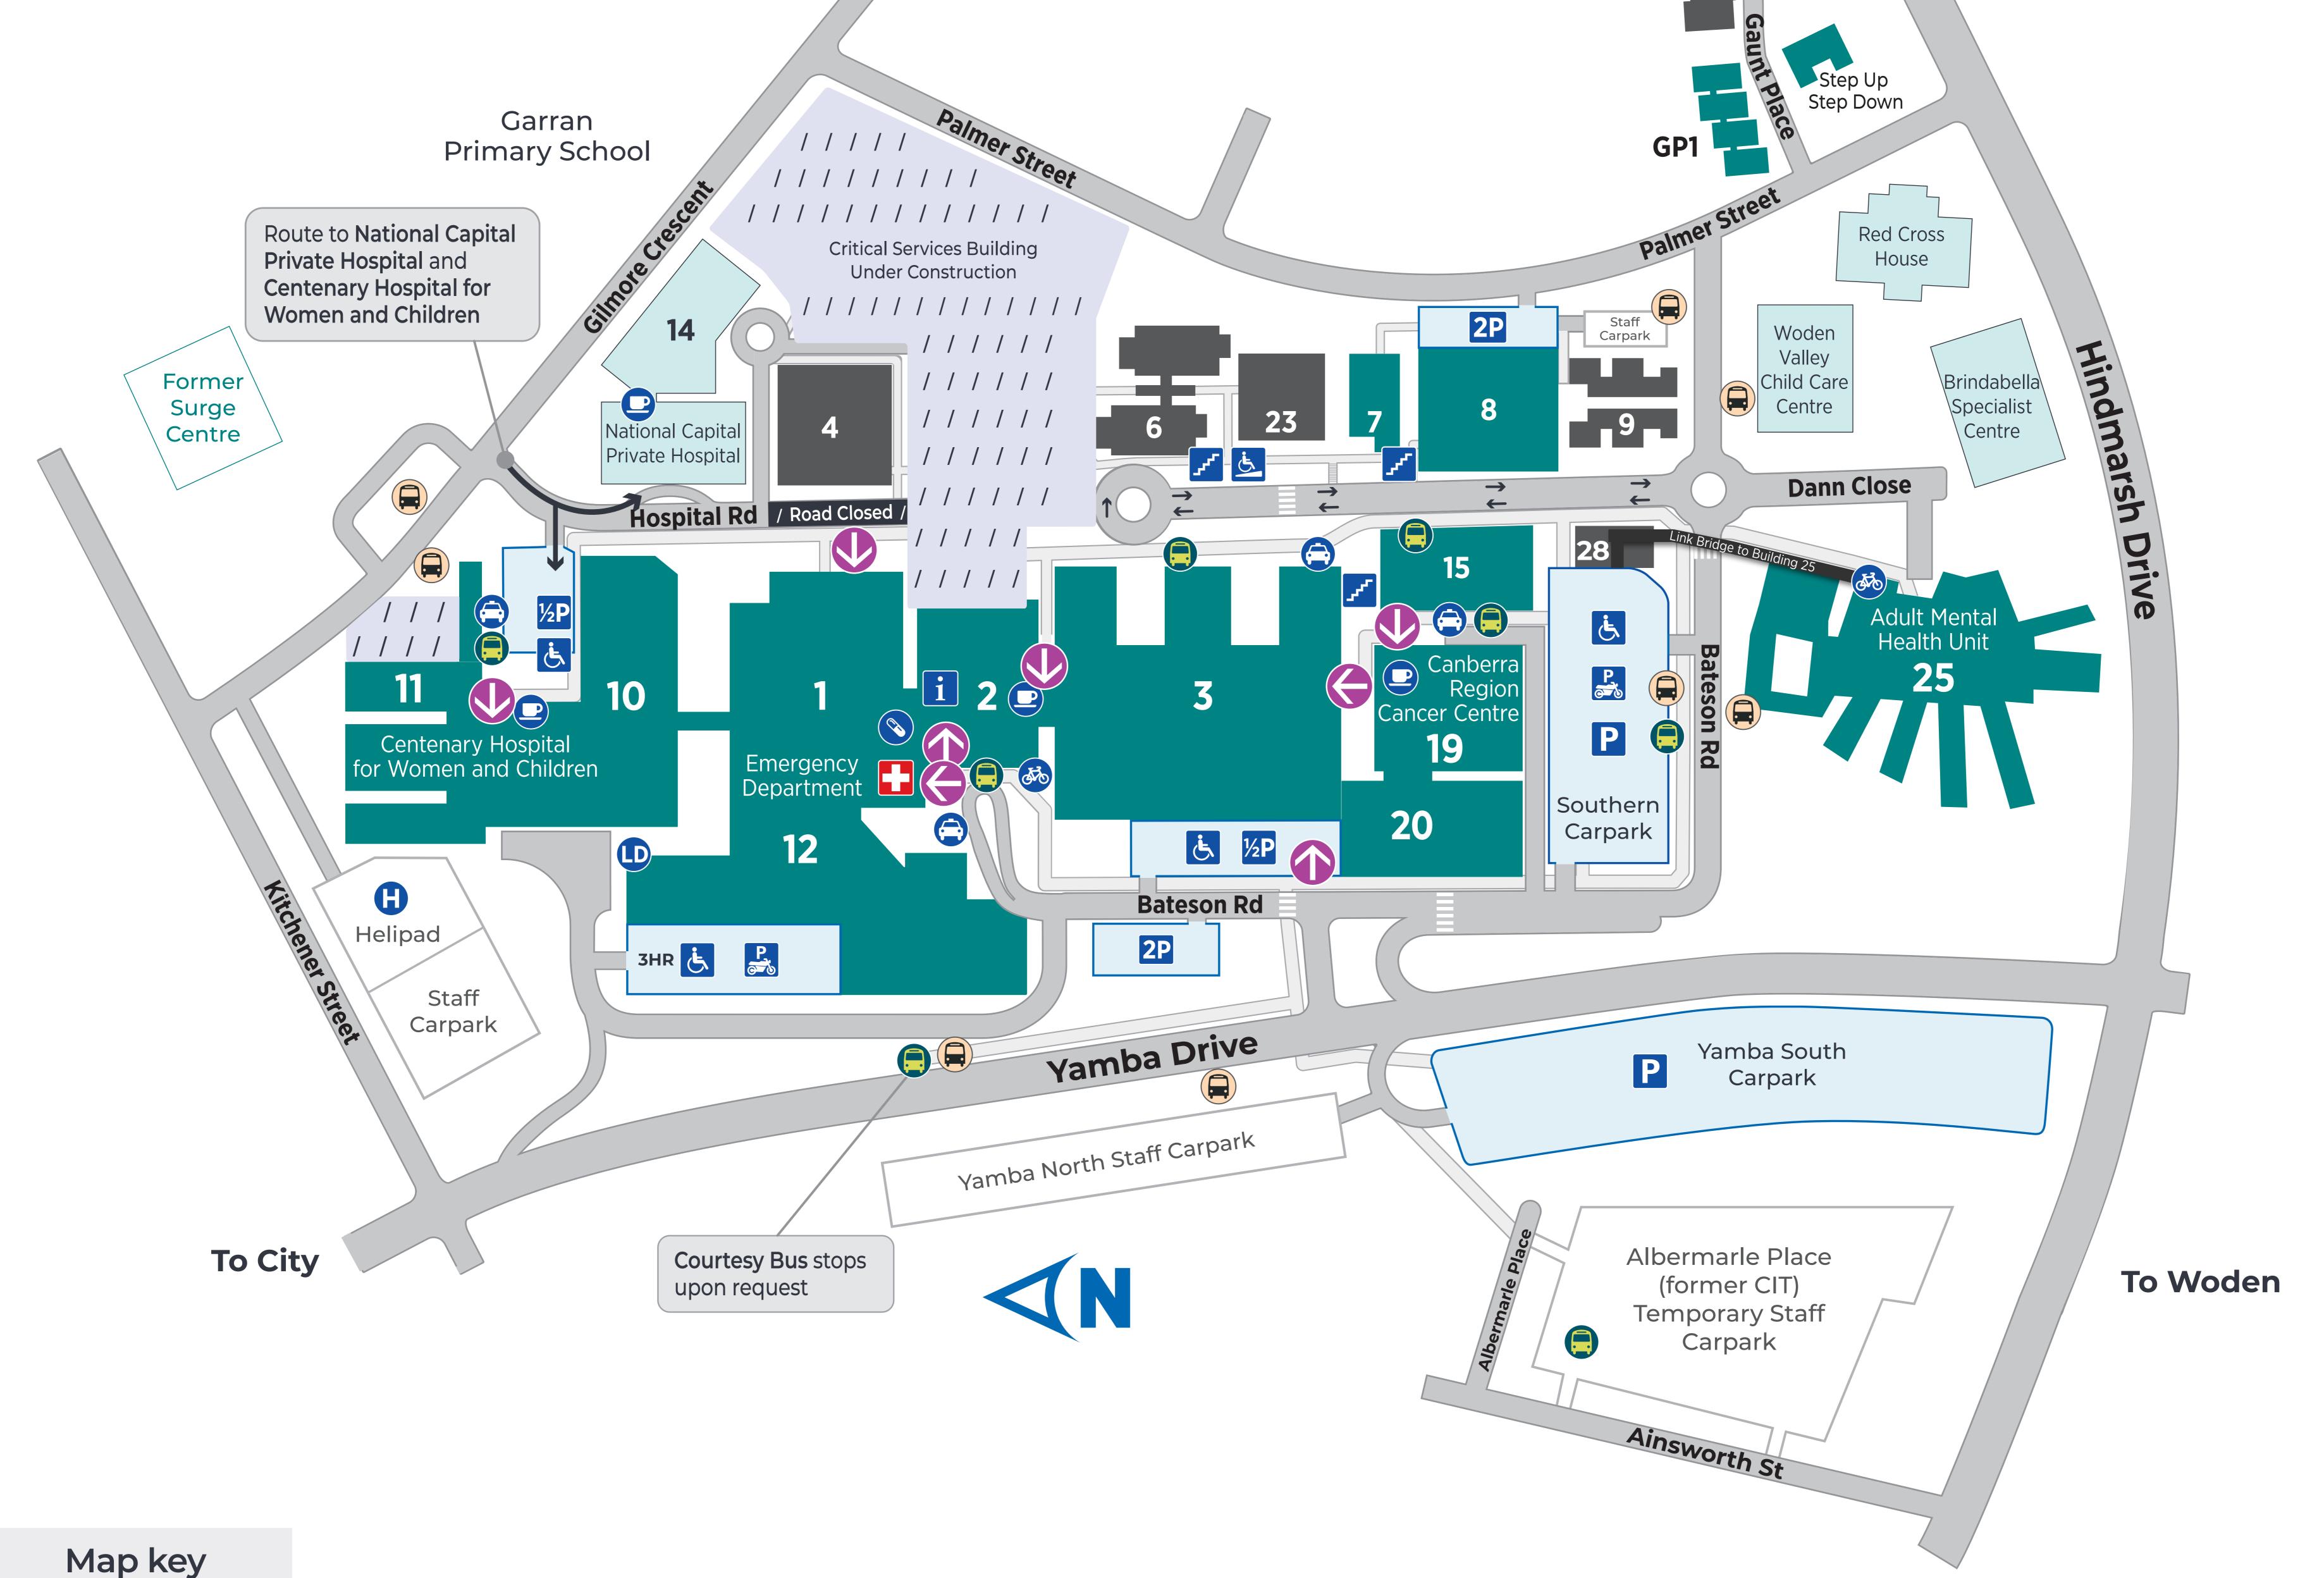

## Canberra Hospital Campus Map

Hospital buildings are open from 6am to 9pm. For after hours access, please use the Emergency Department entrance.

## **Maternity presentations**

Go to the Centenary Hospital for Women and Children (Building 11) entry. After hours please use the intercom to gain access.

## Contact

Canberra Hospital switchboard: 5124 0000

As of April 2023

**To Garran Shops** 

- Central Outpatients Dept. / Pharmacy
- Main Entry 2
- Eye Clinic 3
- ANU Medical School
- 6 DonateLife
- Alcohol and Drug Unit
- Canberra Sexual Health Centre 8
- Residences 9
- Pathology / Research Services 10
- Centenary Hospital for Women and Children 11
- Emergency, Diagnostics and Treatment / 12 Mental Health Short Stay Unit / Clinical Records Service

- **14** National Capital Private Hospital
- Various departments 15
- 19 Canberra Region Cancer Centre
- **20** Radiation Oncology
- **23** Hospital Administration
- **25** Adult Mental Health Unit
- **28** Hospital Administration
- **GP1** Community Dialysis
- Public hospital buildings Private hospital buildings Administration buildings