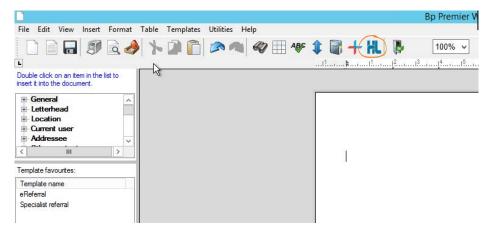

### 1. Open the patient record

From within the patient clinical record in Best Practice, open the the Word Processor by clicking on the Letter icon (or use the F4 on the keyboard). Then click on the HealthLink Forms icon.

In the HealthLink Forms window, click the New Form button.

|                                               |                       | Healt                    | thLink Forms - Mrs Helga | Schmidt           |                                   |        |                       |
|-----------------------------------------------|-----------------------|--------------------------|--------------------------|-------------------|-----------------------------------|--------|-----------------------|
| ile View Hel                                  | lp                    |                          |                          |                   |                                   |        |                       |
|                                               |                       |                          |                          |                   |                                   |        |                       |
| Start Date: 30                                | /07/2018 15 Provider: | All   Location:          | All   Status             | s: All            |                                   |        |                       |
|                                               | /07/2018 15 Provider: | All   Location:  Subject | All    Status  Provider  | S: All  Addressee | Location                          | Status | Message ID            |
| Start Date: 30/<br>Created Date<br>04/06/2019 |                       |                          |                          |                   | Location<br>HealthLink Townsville |        | Message ID<br>EH-1705 |