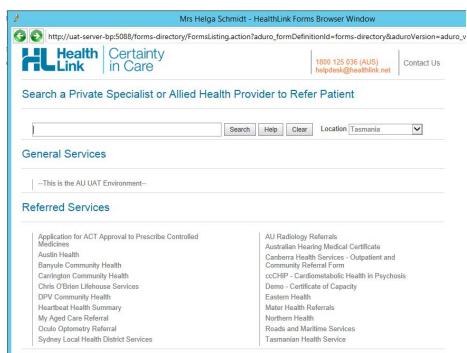

### 2. Launch the Form

Under the **Referred Services** section, click on Canberra Health Services - Outpatient and Community Referral Form