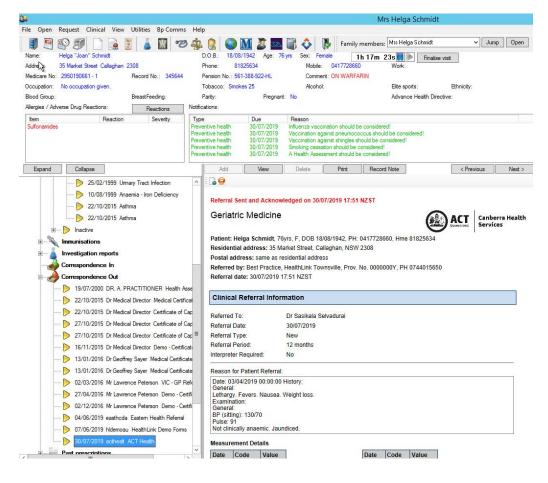

## **Accessing Submitted Forms**

A copy of the submitted form can be found in the Correspondence out section of the patient clinical record. The entry will not display automatically in this area until you have exited and come back into the patient record. You can refresh the correspondence out section if you wish to view the sent referral straight away by pressing the F5 key on the keyboard.