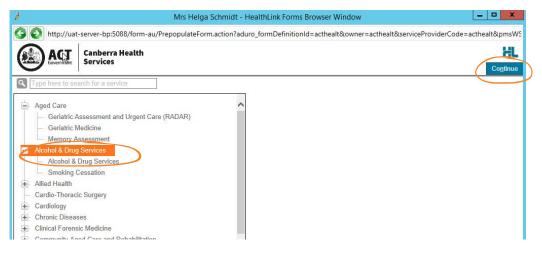

## 3. Select the Canberra Health Service you wish to refer to

Select the required service and recipient provider from the Canberra Health Services list and click the **continue** button on the top right. Should you wish to narrow down the list, you can enter the clinic or provider name you are looking for into the search field directly above the list.